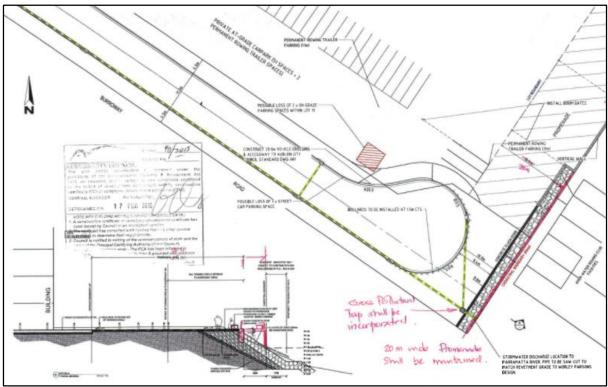

As part of the above application, approval was granted for the construction of a new seawall around the site adjoining the foreshore. One of the stamped plans (SK90) contains red markup changes requiring the extension of the promenade up to the MHWM indicating the provision of a boardwalk over the water for a length of approximately 50m.

Extract from stamped approved plan (SK90) indicating mark-up boardwalk