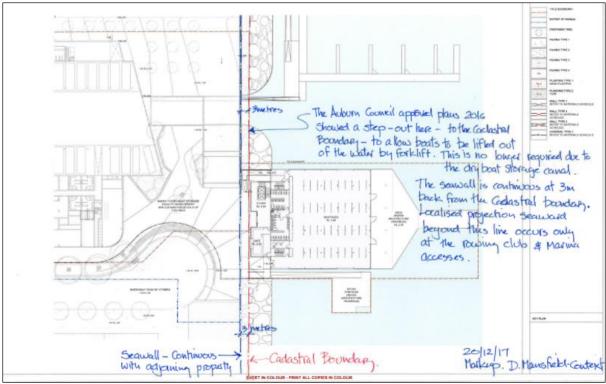

It is also proposed to include the seawall section plan that was omitted from the consent notice.

It is proposed that the original plan be approved without the mark-up on it. It is noted that the plans will still indicate a slight stepping out from the promenade over the seawall in part. A condition of consent will be imposed that now requires the continuous alignment of the seawall along this eastern foreshore promenade. This is a result of much resolution of the seawall and the adjoining promenade along the peninsula since the time of original approval. This is reflected within the following plan provided by the applicant.

Extract of plan indicating proposed alignment of the seawall