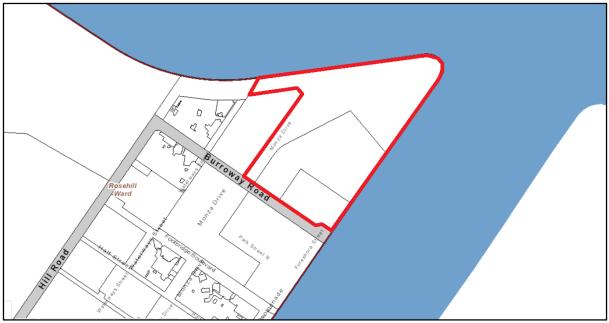

#### SITE & SURROUNDS

The subject site relevant to this application relates to an area located on the peninsula at Wentworth Point. The subject site adjoins the existing foreshore to the north and east, adjoins the Wentworth Point Primary School to the west and vacant industrial (future mixed use development) to the south along Burroway Road.

**Location Map** 

The following aerial photo indicates the location of the subject site and its relationship to adjoining properties.

Aerial Photograph