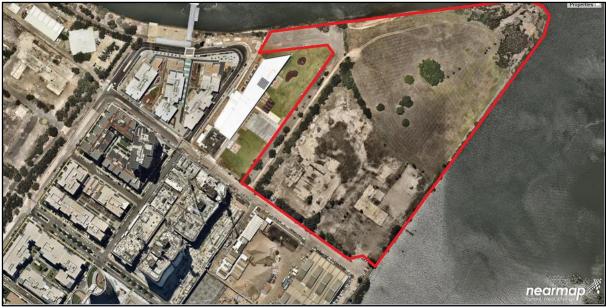

**Location Map** 

The following aerial photo indicates the location of the subject site and its relationship to adjoining properties.

Aerial Photograph